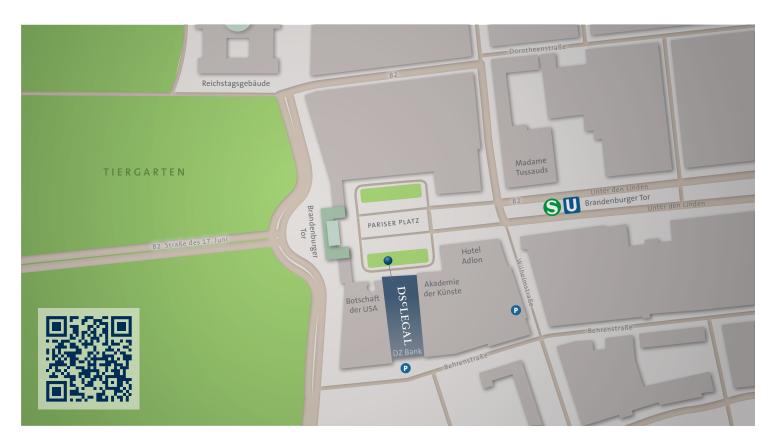

# DIRECTIONS TO DSC LEGAL

# **BY CAR**

- ▶ By car you can reach the city centre (urban district of Berlin-Mitte) from all directions. Our offices are located in the DZ Bank building at Pariser Platz 3 (between the US Embassy and the Academy of Arts and only a few metres away from the Brandenburg Gate).
- ▶ You will find free parking spaces in the underground car park of the DZ Bank building (only after prior reservation!), the entrance to which you can reach via Behrenstraße 73, 10117 Berlin. After activating the intercom (in front of the barrier, left) the security service will assign you a parking space (number).

From the underground car park (2nd basement level) please go to the lift and go up to the ground floor (please press "0" in the lift). After exiting the lift, you will find Pariser Platz on the left-hand side. Please turn right and enter the building. Please report to reception. The security service will then escort you to us.

- ▶ Additional parking spaces (parking fees are charged) are available in the underground car park of the Hotel Adlon, the entrance to which is located at Behrenstraße 70, 10117 Berlin. From Hotel Adlon (main entrance) it is only about 100 metres to the DZ Bank building at Pariser Platz 3 (left side of Pariser Platz). After entering the building, please report to reception. The security service will then escort you to us.
- ▶ Further parking spaces in the vicinity of Pariser Platz are located, for example, along the roads "Straße des 17. Juni" and "Hannah-Arendt-Straße".

# **BY TRAIN**

- ▶ Please travel by train to the nearest stops "Hauptbahnhof" (Central Station) or "Friedrichstraße".
- ▶ From the station "Hauptbahnhof" you can reach Pariser Platz with the underground line U5. Please take the U5 in the direction of "U Hönow" and get off at the stop "S+U Brandenburger Tor" (2 stops).
- ▶ From the station Friedrichstraße you can reach Pariser Platz with the S-Bahn train lines S1, S2, S25 and S26. Take the S1 in the direction of "Wannsee" or the S2 towards "Blankenfelde" or the S25/S26 towards "Teltow Stadt" and get off at the station "S+U Brandenburger Tor" (1 stop).
- ▶ Please leave the station "S+U Brandenburger Tor" in the direction of Brandenburg Gate. Pariser Platz is located in the immediate vicinity.
- ▶ Please keep left and go to the DZ bank building at Pariser Platz 3. After entering the building, please report to the reception. The security service will then escort you to us.

## BY PUBLIC TRANSPORT IN BERLIN

stops near DSC Legal:

S-Bahn train lines S1, S2, S25 and S26:

Nearest stop: S+U Brandenburger Tor

Underground lines U5, U2 and U6:

Nearest stop: S+U Brandenburger Tor (line U5) Further stops: Mohrenstraße (line U2), Unter den Linden (line U6)

Bus lines 100, 200 and 245:

Nearest bus stop: S+U Brandenburger Tor (lines 100, 200 and 245)